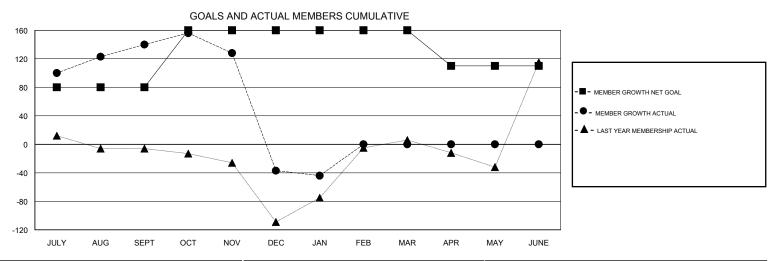

## GOALS AND ACTUAL NEW CLUBS CUMULATIVE

| DROPPED CLUBS: 3 |     | 28 CLUBS OF 83 ADDED 1 OR MORE<br>NEW MEMBERS | GENDER DISTRIBUTION  MALE 1,917 (65.43%)  FEMALE 1,013 (34.57%) |       |
|------------------|-----|-----------------------------------------------|-----------------------------------------------------------------|-------|
| DROPPED MEMBERS  |     |                                               | Women Percentage Fiscal Year Goal: 38%                          |       |
| DECEASED         | 1   | CLICK HERE FOR CUMULATIVE                     | TOTAL FAMILY UNIT MEMBERS                                       | 1,989 |
| CLUB CANCELLED   | 54  | MEMBERSHIP DATA                               |                                                                 | 1,148 |
| OTHER            | 283 |                                               | FAMILY MEMBERS PAYING HALF 1,                                   |       |
| TOTAL            | 338 |                                               |                                                                 |       |