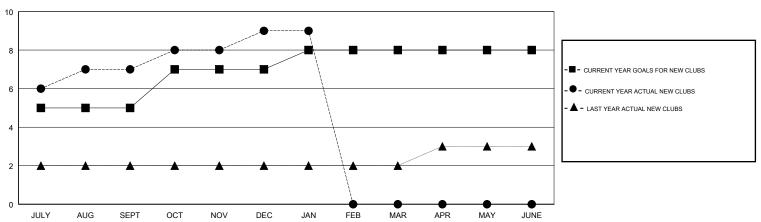

## GOALS AND ACTUAL NEW CLUBS CUMULATIVE

| DROPPED CLUBS: 3 |     | 28 CLUBS OF 83 ADDED 1 OR MORE<br>NEW MEMBERS | GENDER DISTRIBUTION  MALE 1,917 (65.43%)  FEMALE 1,013 (34.57%) |       |
|------------------|-----|-----------------------------------------------|-----------------------------------------------------------------|-------|
| DROPPED MEMBERS  |     |                                               | Women Percentage Fiscal Year Goal: 38%                          |       |
| DECEASED         | 1   | CLICK HERE FOR CUMULATIVE                     | TOTAL FAMILY UNIT MEMBERS                                       | 1,989 |
| CLUB CANCELLED   | 54  | MEMBERSHIP DATA                               |                                                                 | 1,148 |
| OTHER            | 283 |                                               | FAMILY MEMBERS PAYING HALF 1,                                   |       |
| TOTAL            | 338 |                                               |                                                                 |       |